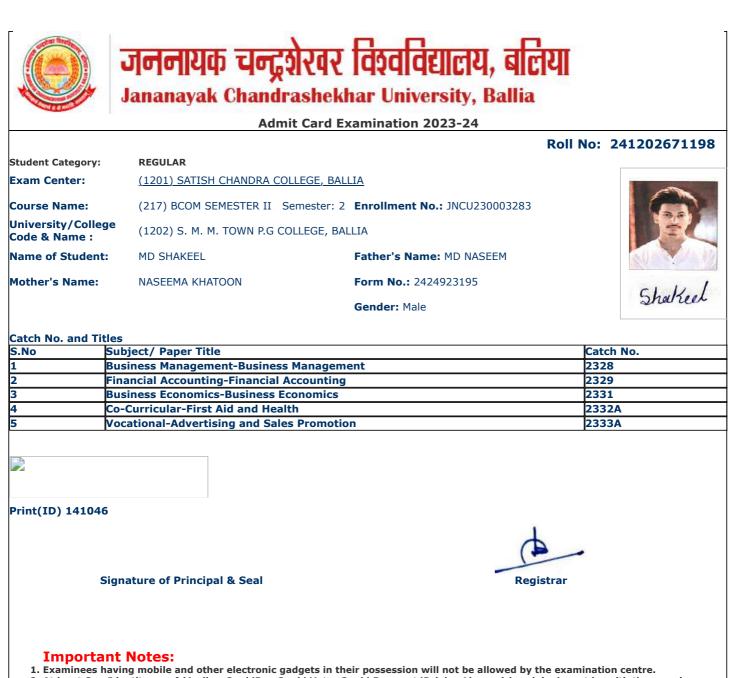

- 2. At least One Identity proof (Aadhar Card/Pan Card/ Voter Card/ Passport/Driving Licence) in original must be with the examinees during the examinations and if demanded will be shown to the invigilator.
- 3. Candidate without Face Cover/ Mask will not be allowed in the examination centre