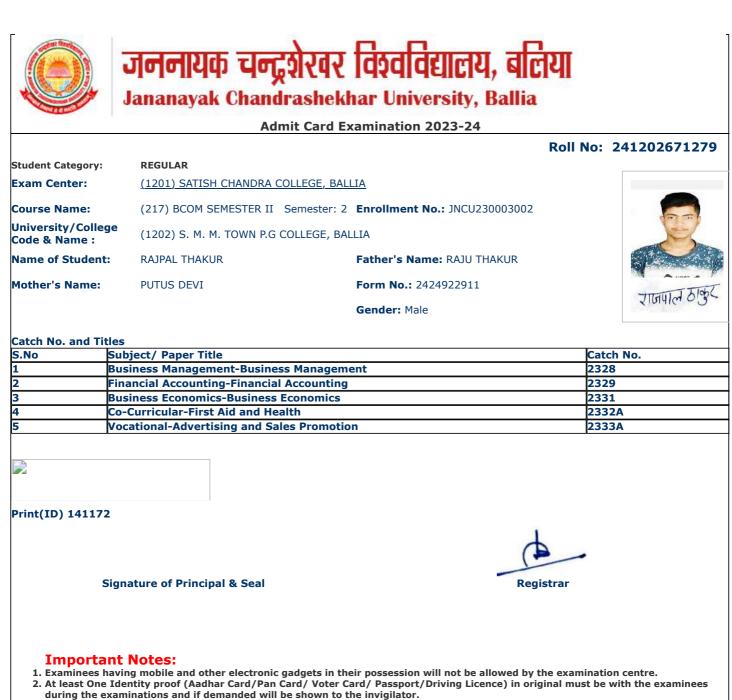

- 2. At least One Identity proof (Aadhar Card/Pan Card/ Voter Card/ Passport/Driving Licence) in original must be with the examinees during the examinations and if demanded will be shown to the invigilator.
- 3. Candidate without Face Cover/ Mask will not be allowed in the examination centre