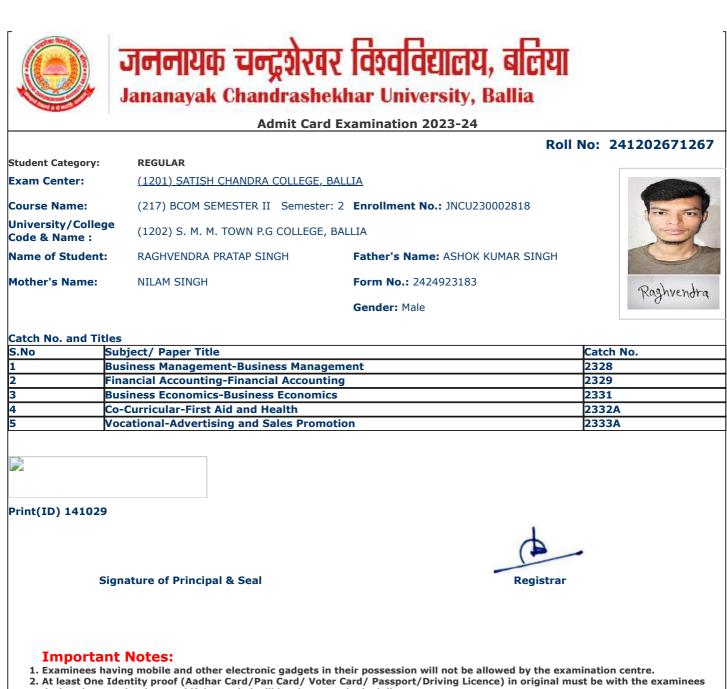

- 2. At least One Identity proof (Aadhar Card/Pan Card/ Voter Card/ Passport/Driving Licence) in original must be with the examinees during the examinations and if demanded will be shown to the invigilator.
- 3. Candidate without Face Cover/ Mask will not be allowed in the examination centre