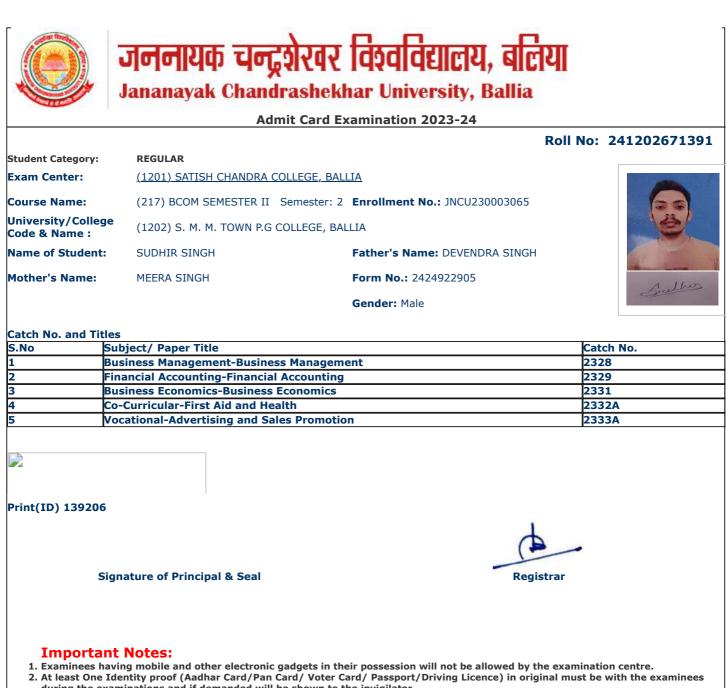

- 2. At least One Identity proof (Aadhar Card/Pan Card/ Voter Card/ Passport/Driving Licence) in original must be with the examinees during the examinations and if demanded will be shown to the invigilator.
- 3. Candidate without Face Cover/ Mask will not be allowed in the examination centre