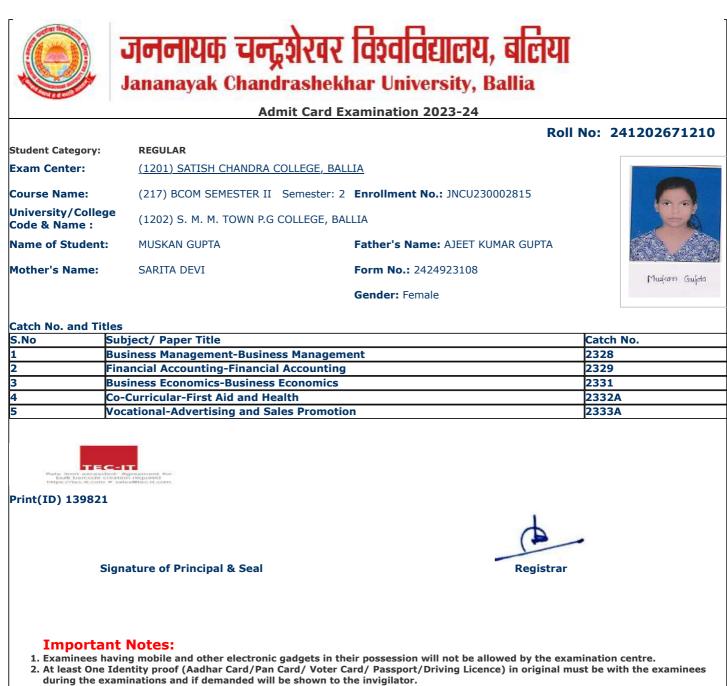

- 2. At least One Identity proof (Aadhar Card/Pan Card/ Voter Card/ Passport/Driving Licence) in original must be with the examinees during the examinations and if demanded will be shown to the invigilator.
- 3. Candidate without Face Cover/ Mask will not be allowed in the examination centre