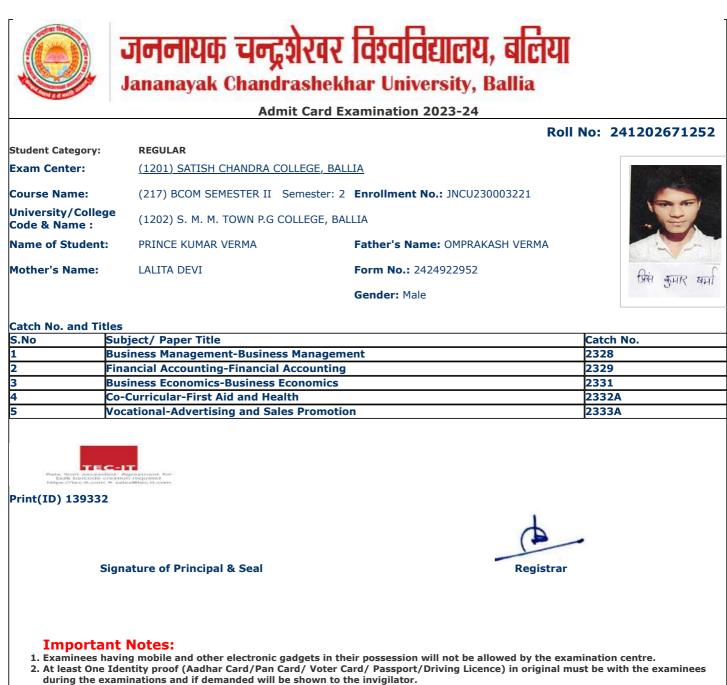

- 2. At least One Identity proof (Aadhar Card/Pan Card/ Voter Card/ Passport/Driving Licence) in original must be with the examinees during the examinations and if demanded will be shown to the invigilator.
- 3. Candidate without Face Cover/ Mask will not be allowed in the examination centre