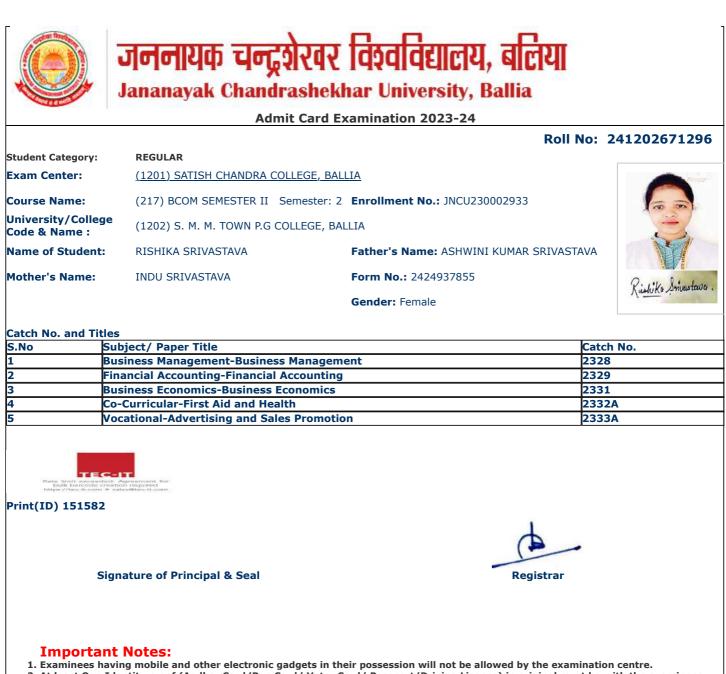

- 2. At least One Identity proof (Aadhar Card/Pan Card/ Voter Card/ Passport/Driving Licence) in original must be with the examinees during the examinations and if demanded will be shown to the invigilator.
- 3. Candidate without Face Cover/ Mask will not be allowed in the examination centre