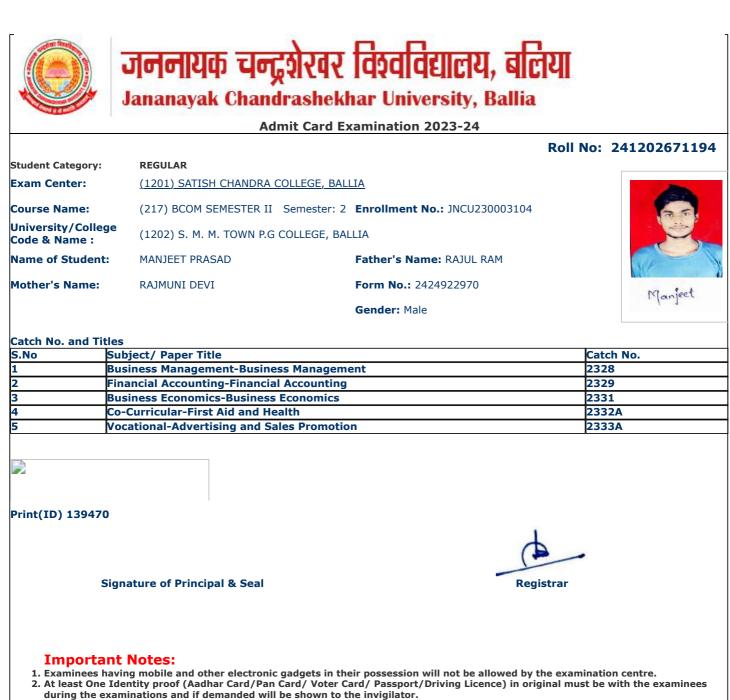

- 2. At least One Identity proof (Aadhar Card/Pan Card/ Voter Card/ Passport/Driving Licence) in original must be with the examinees during the examinations and if demanded will be shown to the invigilator.
- 3. Candidate without Face Cover/ Mask will not be allowed in the examination centre