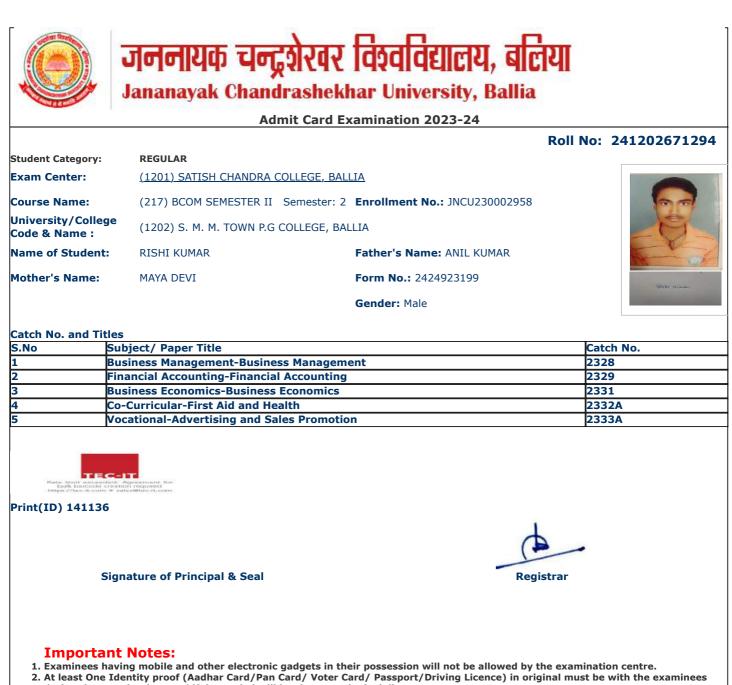

- 2. At least One Identity proof (Aadhar Card/Pan Card/ Voter Card/ Passport/Driving Licence) in original must be with the examinees during the examinations and if demanded will be shown to the invigilator.
- 3. Candidate without Face Cover/ Mask will not be allowed in the examination centre