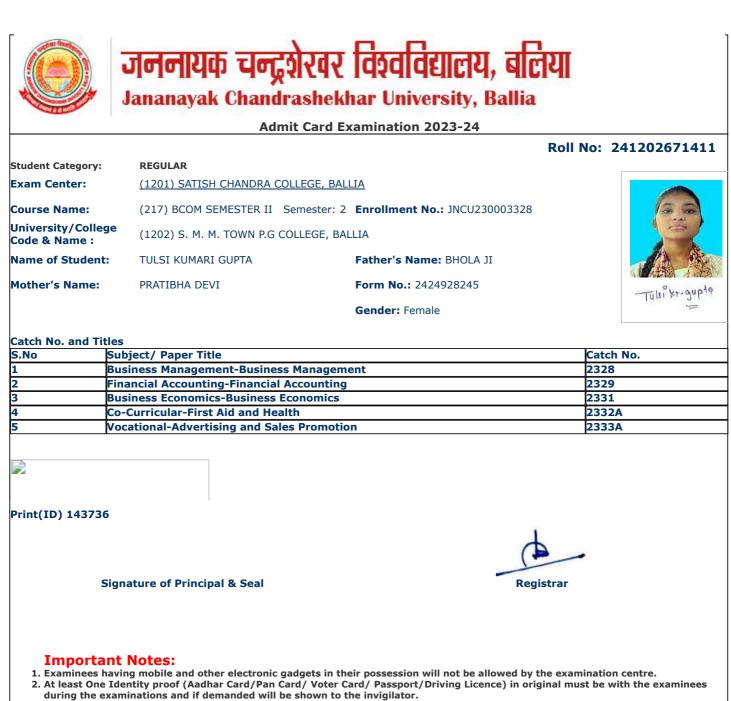

- 2. At least One Identity proof (Aadhar Card/Pan Card/ Voter Card/ Passport/Driving Licence) in original must be with the examinees during the examinations and if demanded will be shown to the invigilator.
- 3. Candidate without Face Cover/ Mask will not be allowed in the examination centre