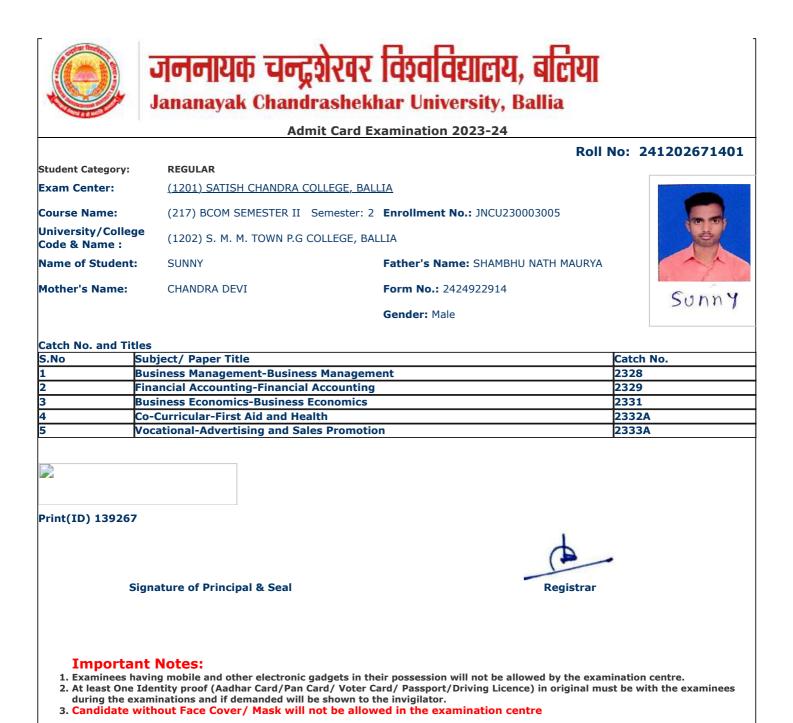

- 2. At least One Identity proof (Aadhar Card/Pan Card/ Voter Card/ Passport/Driving Licence) in original must be with the examinees during the examinations and if demanded will be shown to the invigilator.
- 3. Candidate without Face Cover/ Mask will not be allowed in the examination centre