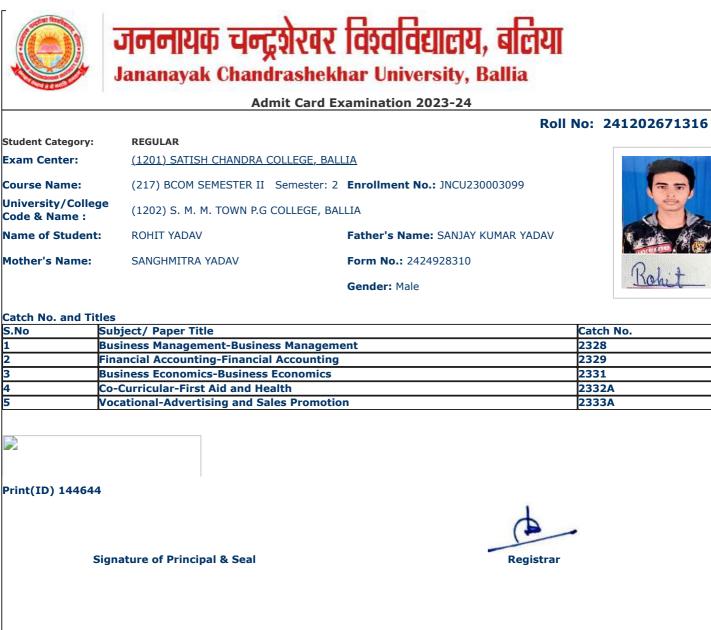

- 2. At least One Identity proof (Aadhar Card/Pan Card/ Voter Card/ Passport/Driving Licence) in original must be with the examinees during the examinations and if demanded will be shown to the invigilator.
- 3. Candidate without Face Cover/ Mask will not be allowed in the examination centre