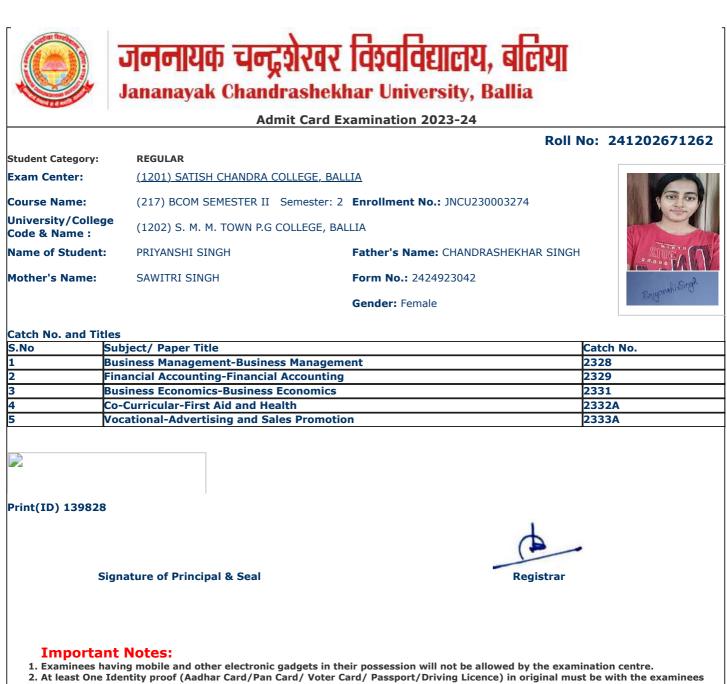

- 2. At least One Identity proof (Aadhar Card/Pan Card/ Voter Card/ Passport/Driving Licence) in original must be with the examinees during the examinations and if demanded will be shown to the invigilator.
- 3. Candidate without Face Cover/ Mask will not be allowed in the examination centre