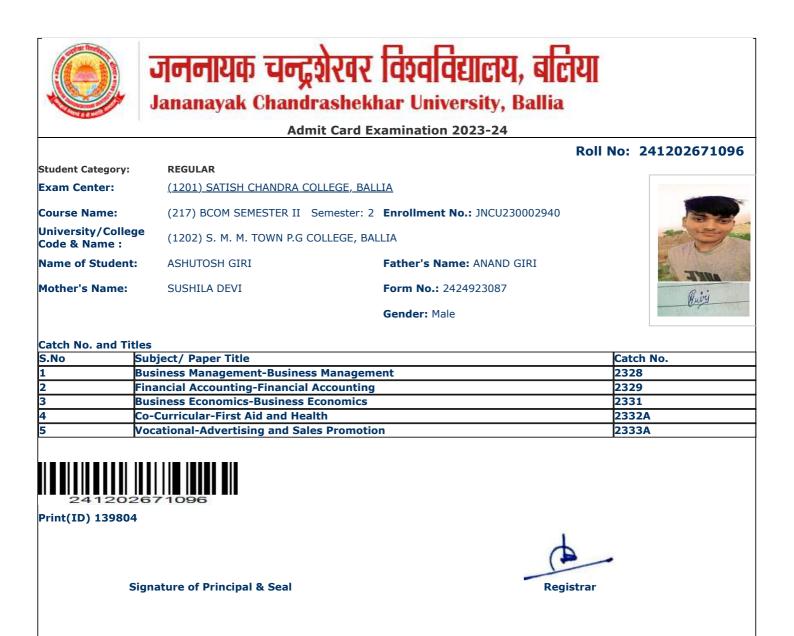

- 2. At least One Identity proof (Aadhar Card/Pan Card/ Voter Card/ Passport/Driving Licence) in original must be with the examinees during the examinations and if demanded will be shown to the invigilator.
- 3. Candidate without Face Cover/ Mask will not be allowed in the examination centre