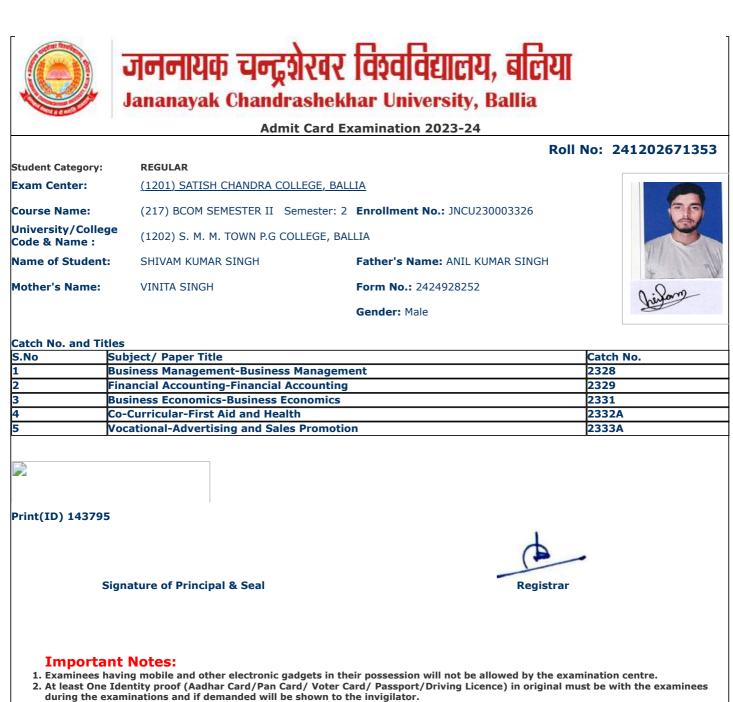

- 2. At least One Identity proof (Aadhar Card/Pan Card/ Voter Card/ Passport/Driving Licence) in original must be with the examinees during the examinations and if demanded will be shown to the invigilator.
- 3. Candidate without Face Cover/ Mask will not be allowed in the examination centre