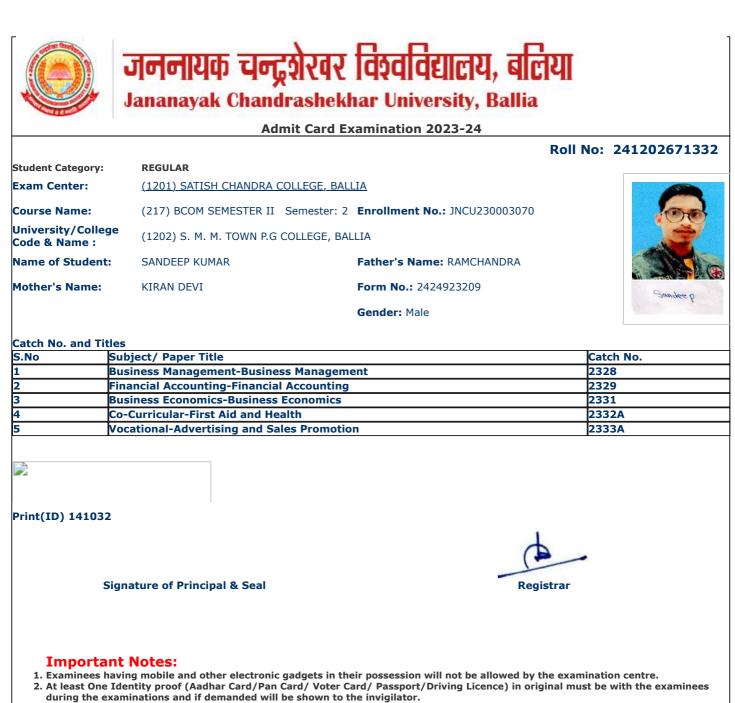

- 2. At least One Identity proof (Aadhar Card/Pan Card/ Voter Card/ Passport/Driving Licence) in original must be with the examinees during the examinations and if demanded will be shown to the invigilator.
- 3. Candidate without Face Cover/ Mask will not be allowed in the examination centre