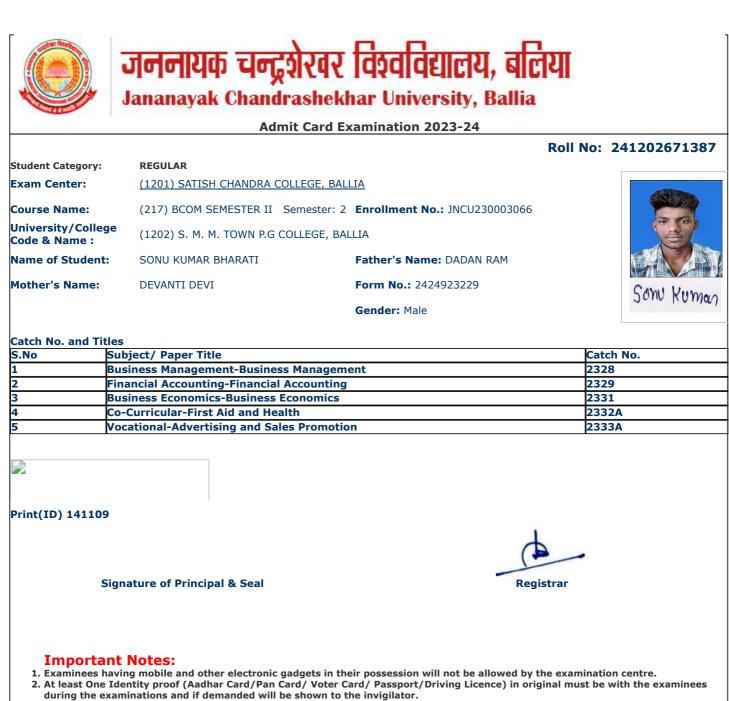

- 2. At least One Identity proof (Aadhar Card/Pan Card/ Voter Card/ Passport/Driving Licence) in original must be with the examinees during the examinations and if demanded will be shown to the invigilator.
- 3. Candidate without Face Cover/ Mask will not be allowed in the examination centre