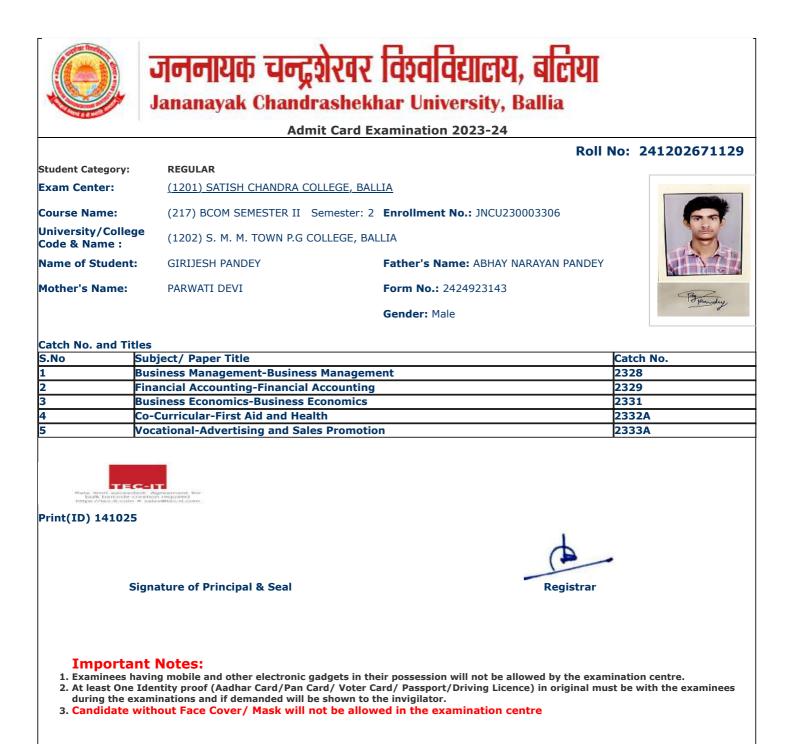

- 2. At least One Identity proof (Aadhar Card/Pan Card/ Voter Card/ Passport/Driving Licence) in original must be with the examinees during the examinations and if demanded will be shown to the invigilator.
- 3. Candidate without Face Cover/ Mask will not be allowed in the examination centre