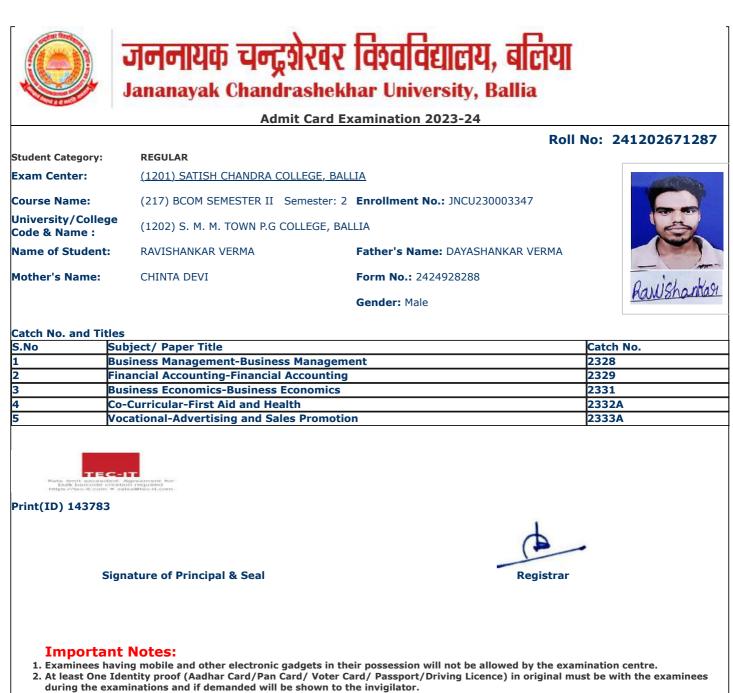

- 2. At least One Identity proof (Aadhar Card/Pan Card/ Voter Card/ Passport/Driving Licence) in original must be with the examinees during the examinations and if demanded will be shown to the invigilator.
- 3. Candidate without Face Cover/ Mask will not be allowed in the examination centre