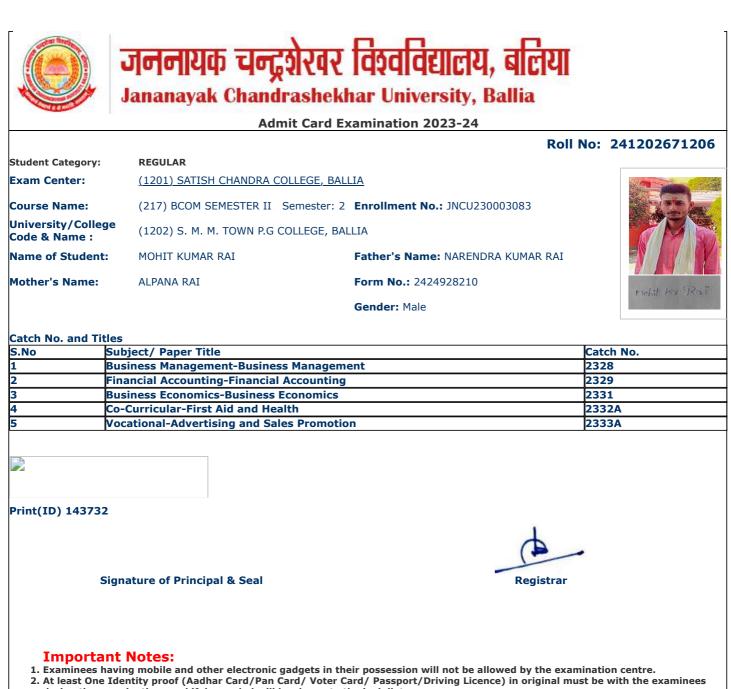

- 2. At least One Identity proof (Aadhar Card/Pan Card/ Voter Card/ Passport/Driving Licence) in original must be with the examinees during the examinations and if demanded will be shown to the invigilator.
- 3. Candidate without Face Cover/ Mask will not be allowed in the examination centre