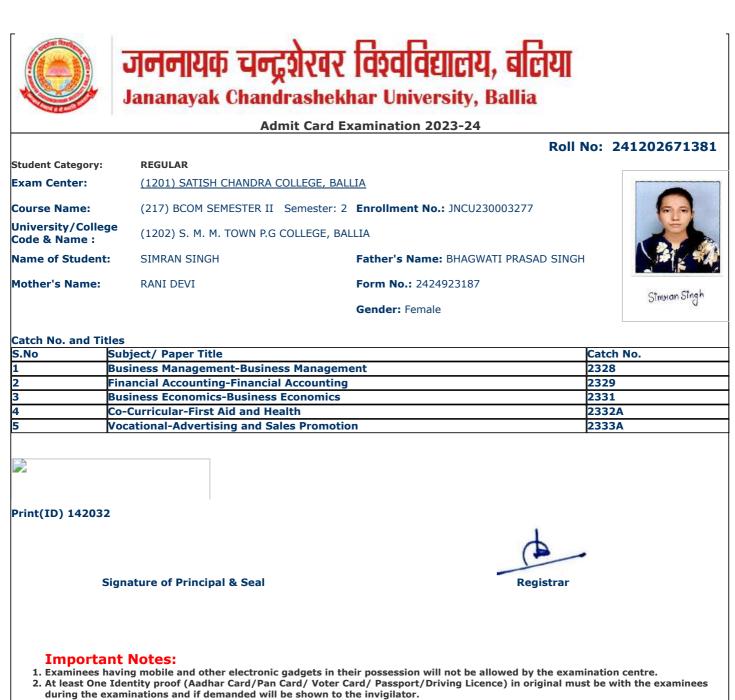

- 2. At least One Identity proof (Aadhar Card/Pan Card/ Voter Card/ Passport/Driving Licence) in original must be with the examinees during the examinations and if demanded will be shown to the invigilator.
- 3. Candidate without Face Cover/ Mask will not be allowed in the examination centre