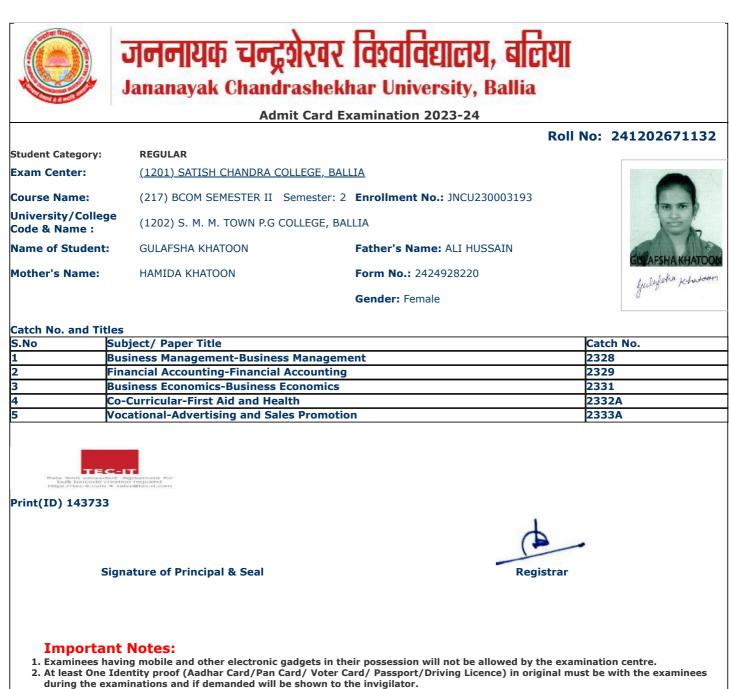

- 2. At least One Identity proof (Aadhar Card/Pan Card/ Voter Card/ Passport/Driving Licence) in original must be with the examinees during the examinations and if demanded will be shown to the invigilator.
- 3. Candidate without Face Cover/ Mask will not be allowed in the examination centre