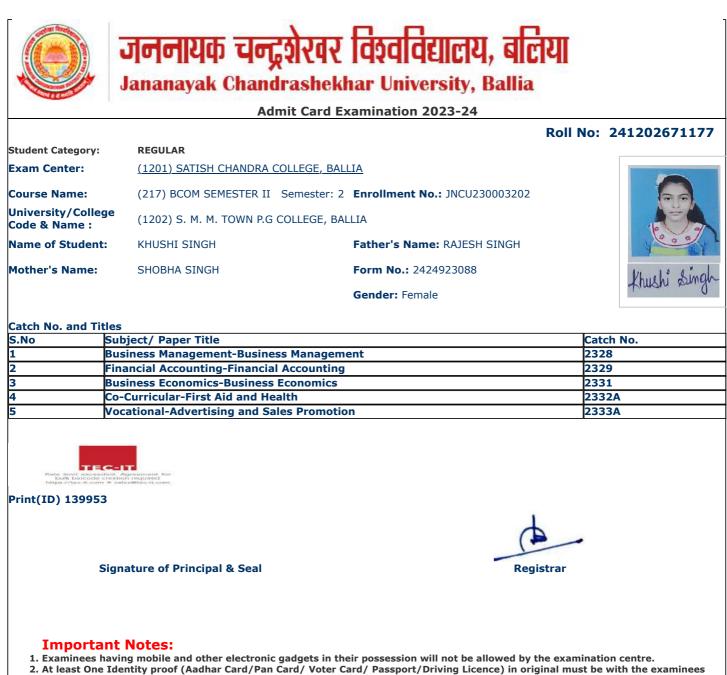

- 2. At least One Identity proof (Aadhar Card/Pan Card/ Voter Card/ Passport/Driving Licence) in original must be with the examinees during the examinations and if demanded will be shown to the invigilator.
- 3. Candidate without Face Cover/ Mask will not be allowed in the examination centre