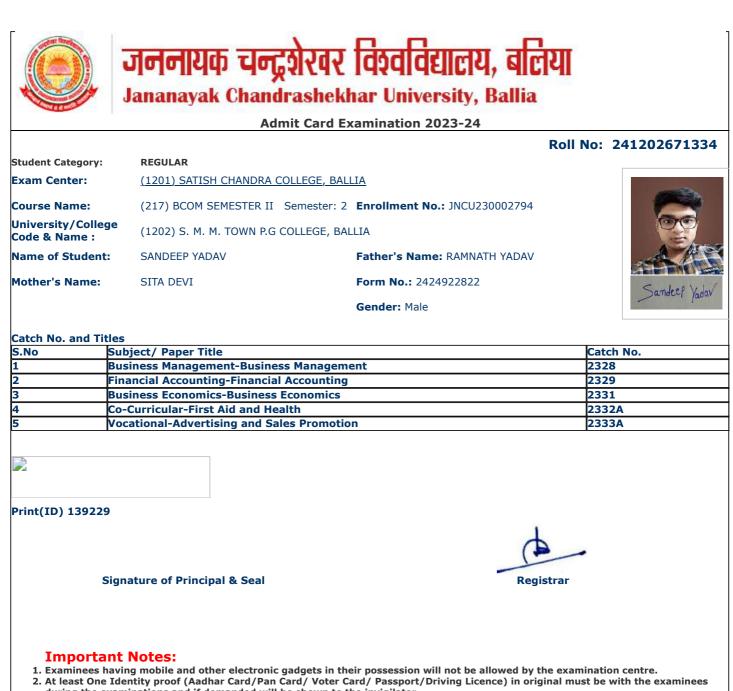

- 2. At least One Identity proof (Aadhar Card/Pan Card/ Voter Card/ Passport/Driving Licence) in original must be with the examinees during the examinations and if demanded will be shown to the invigilator.
- 3. Candidate without Face Cover/ Mask will not be allowed in the examination centre