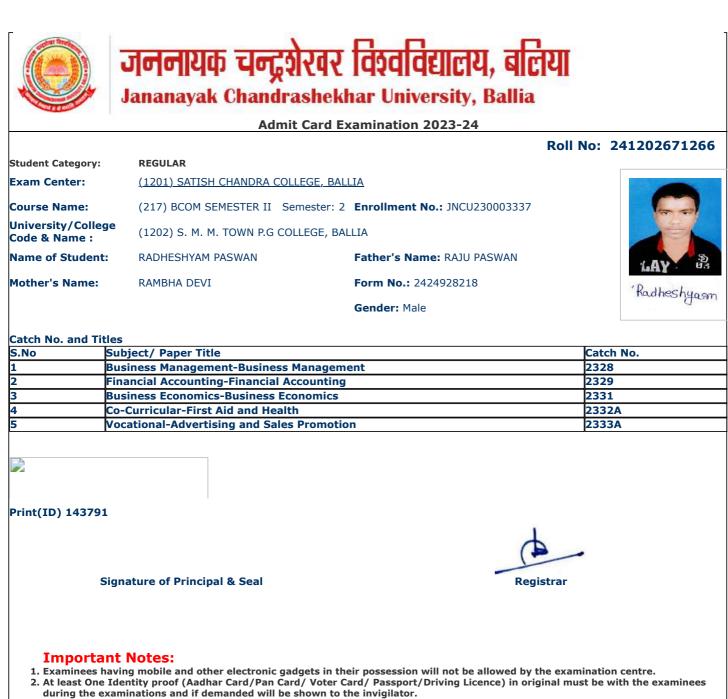

- 2. At least One Identity proof (Aadhar Card/Pan Card/ Voter Card/ Passport/Driving Licence) in original must be with the examinees during the examinations and if demanded will be shown to the invigilator.
- 3. Candidate without Face Cover/ Mask will not be allowed in the examination centre