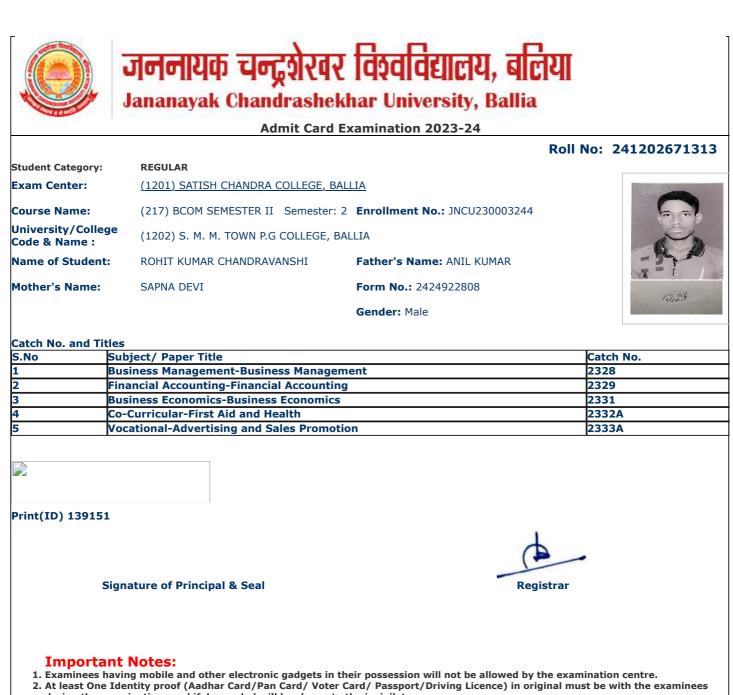

- 2. At least One Identity proof (Aadhar Card/Pan Card/ Voter Card/ Passport/Driving Licence) in original must be with the examinees during the examinations and if demanded will be shown to the invigilator.
- 3. Candidate without Face Cover/ Mask will not be allowed in the examination centre