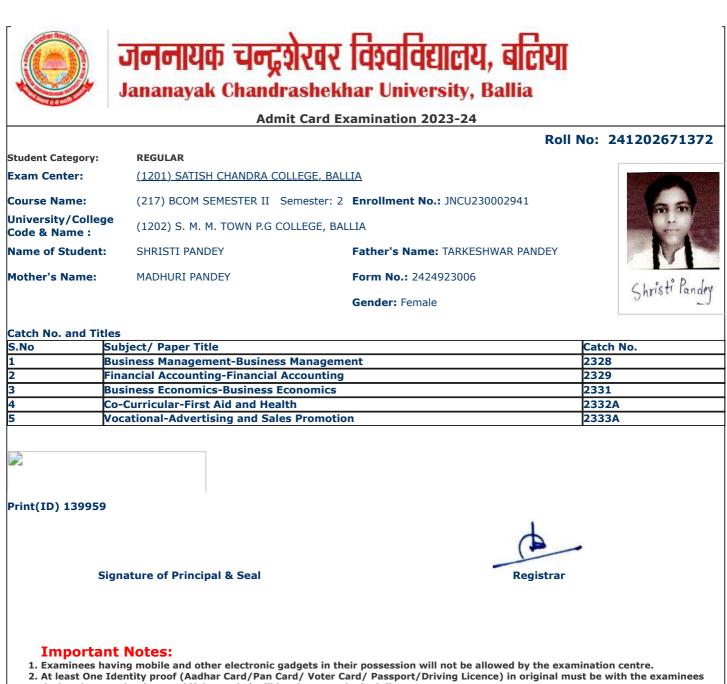

- 2. At least One Identity proof (Aadhar Card/Pan Card/ Voter Card/ Passport/Driving Licence) in original must be with the examinees during the examinations and if demanded will be shown to the invigilator.
- 3. Candidate without Face Cover/ Mask will not be allowed in the examination centre