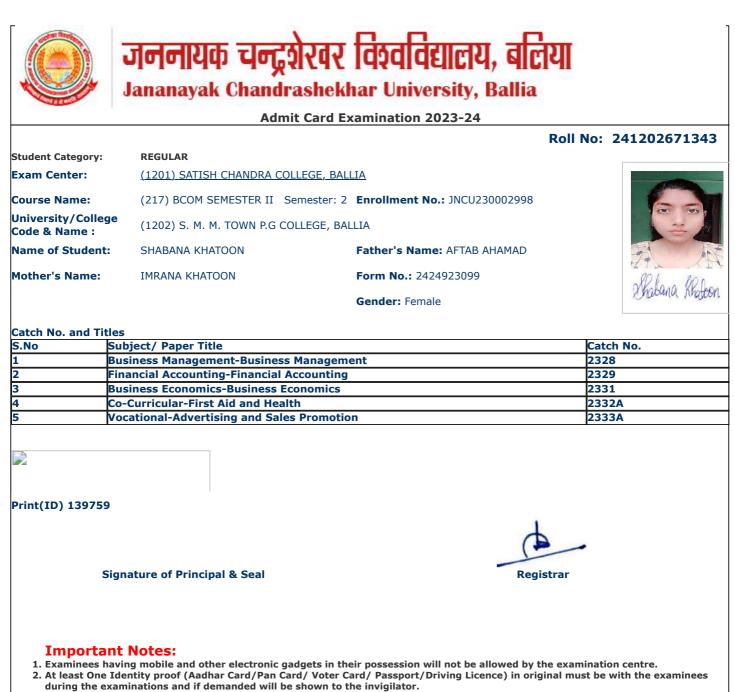

- 2. At least One Identity proof (Aadhar Card/Pan Card/ Voter Card/ Passport/Driving Licence) in original must be with the examinees during the examinations and if demanded will be shown to the invigilator.
- 3. Candidate without Face Cover/ Mask will not be allowed in the examination centre