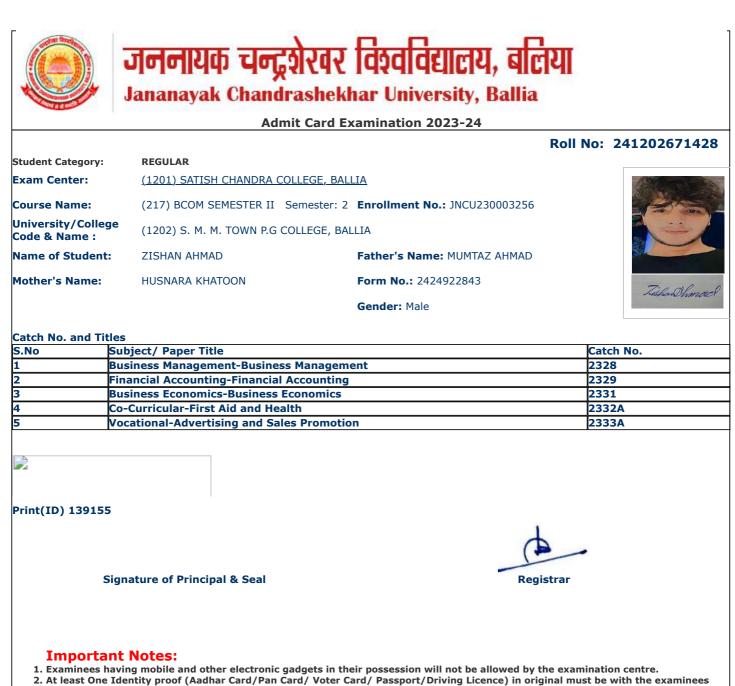

- 2. At least One Identity proof (Aadhar Card/Pan Card/ Voter Card/ Passport/Driving Licence) in original must be with the examinees during the examinations and if demanded will be shown to the invigilator.
- 3. Candidate without Face Cover/ Mask will not be allowed in the examination centre