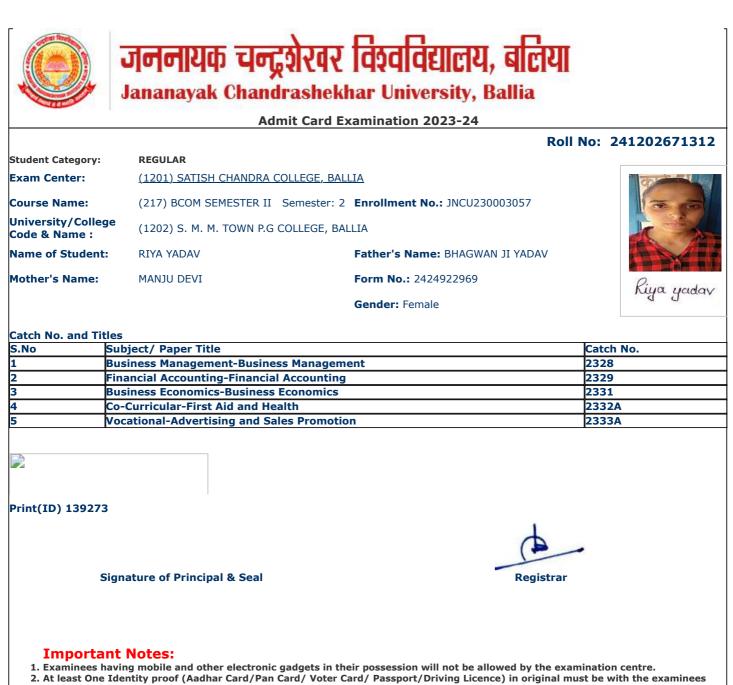

- 2. At least One Identity proof (Aadhar Card/Pan Card/ Voter Card/ Passport/Driving Licence) in original must be with the examinees during the examinations and if demanded will be shown to the invigilator.
- 3. Candidate without Face Cover/ Mask will not be allowed in the examination centre