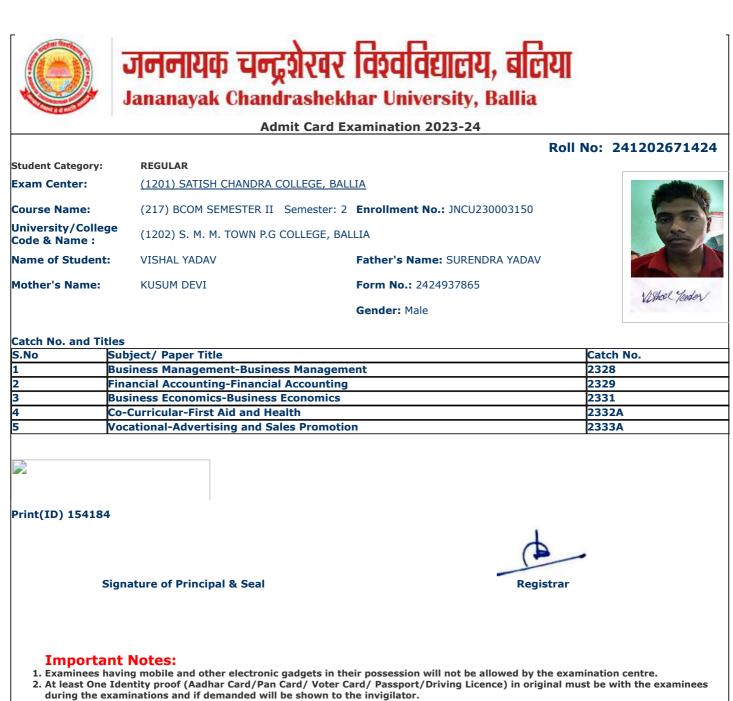

- 2. At least One Identity proof (Aadhar Card/Pan Card/ Voter Card/ Passport/Driving Licence) in original must be with the examinees during the examinations and if demanded will be shown to the invigilator.
- 3. Candidate without Face Cover/ Mask will not be allowed in the examination centre