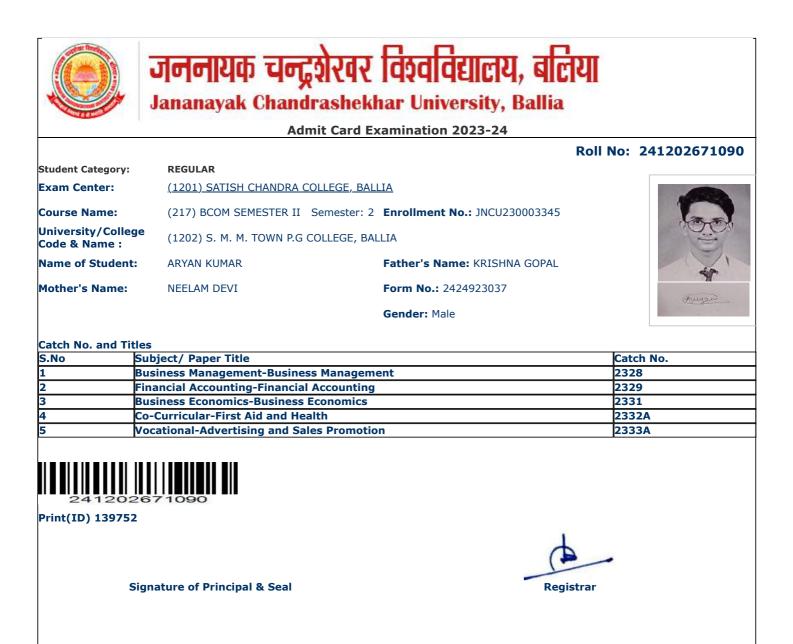

- 2. At least One Identity proof (Aadhar Card/Pan Card/ Voter Card/ Passport/Driving Licence) in original must be with the examinees during the examinations and if demanded will be shown to the invigilator.
- 3. Candidate without Face Cover/ Mask will not be allowed in the examination centre