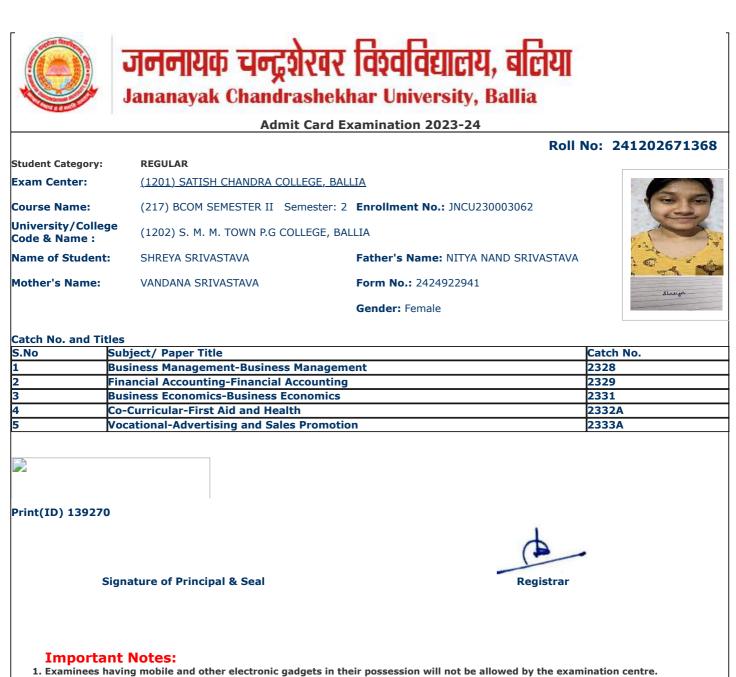

- 2. At least One Identity proof (Aadhar Card/Pan Card/ Voter Card/ Passport/Driving Licence) in original must be with the examinees during the examinations and if demanded will be shown to the invigilator.
- 3. Candidate without Face Cover/ Mask will not be allowed in the examination centre