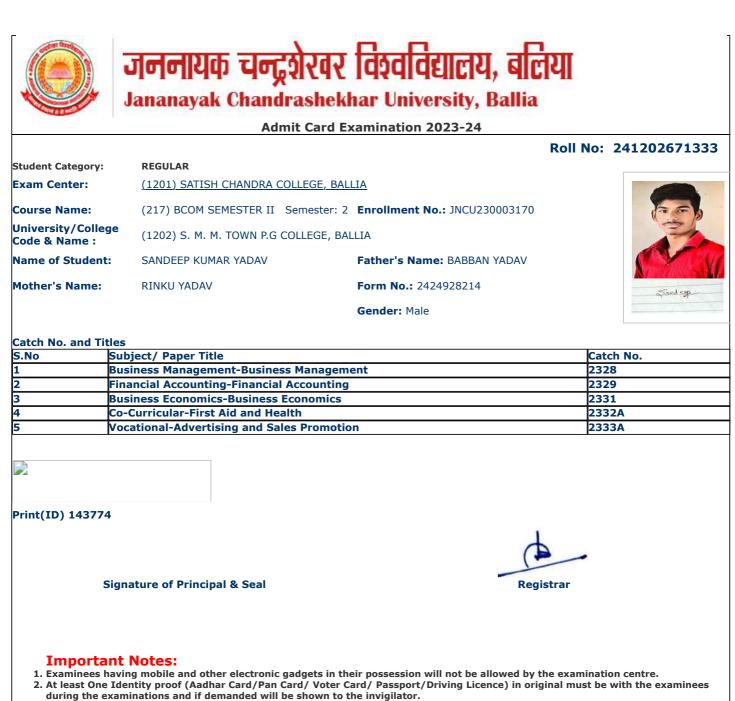

- 2. At least One Identity proof (Aadhar Card/Pan Card/ Voter Card/ Passport/Driving Licence) in original must be with the examinees during the examinations and if demanded will be shown to the invigilator.
- 3. Candidate without Face Cover/ Mask will not be allowed in the examination centre