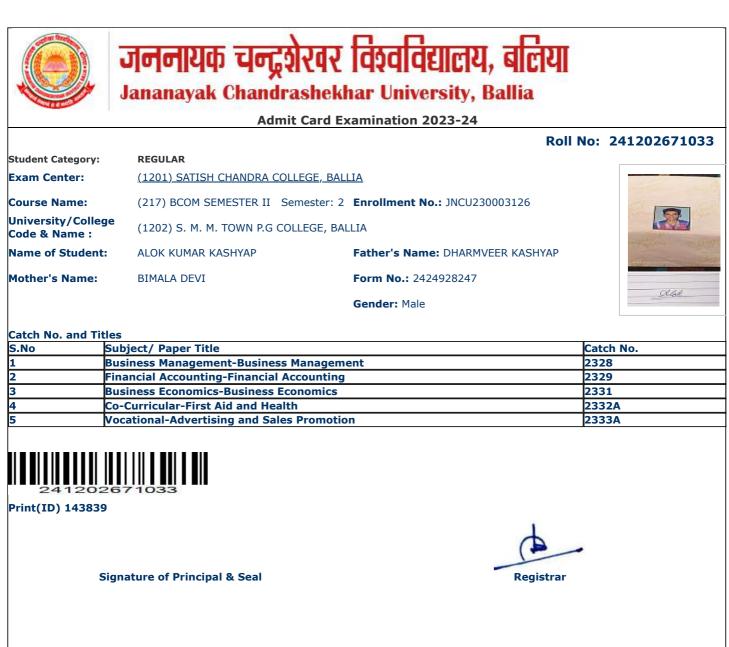

- 2. At least One Identity proof (Aadhar Card/Pan Card/ Voter Card/ Passport/Driving Licence) in original must be with the examinees during the examinations and if demanded will be shown to the invigilator.
- 3. Candidate without Face Cover/ Mask will not be allowed in the examination centre