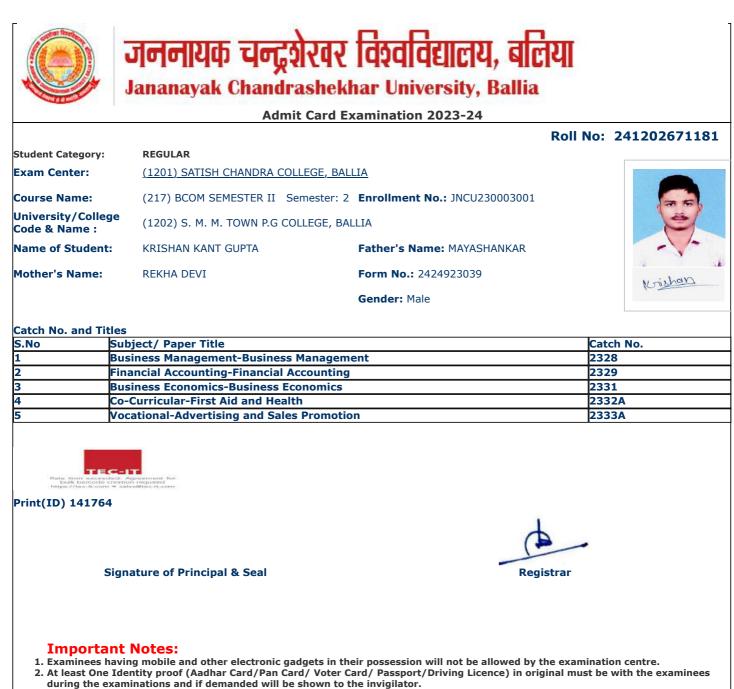

- 2. At least One Identity proof (Aadhar Card/Pan Card/ Voter Card/ Passport/Driving Licence) in original must be with the examinees during the examinations and if demanded will be shown to the invigilator.
- 3. Candidate without Face Cover/ Mask will not be allowed in the examination centre