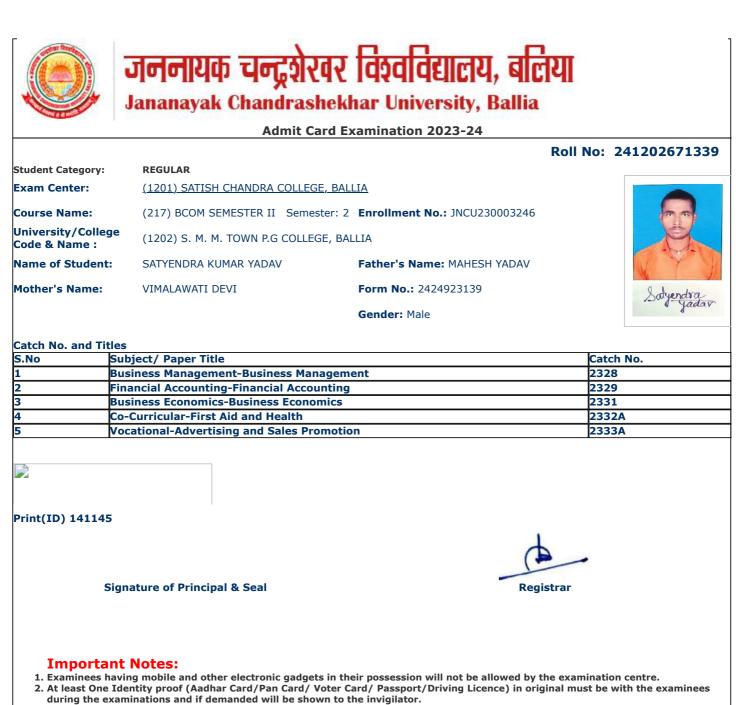

- 2. At least One Identity proof (Aadhar Card/Pan Card/ Voter Card/ Passport/Driving Licence) in original must be with the examinees during the examinations and if demanded will be shown to the invigilator.
- 3. Candidate without Face Cover/ Mask will not be allowed in the examination centre