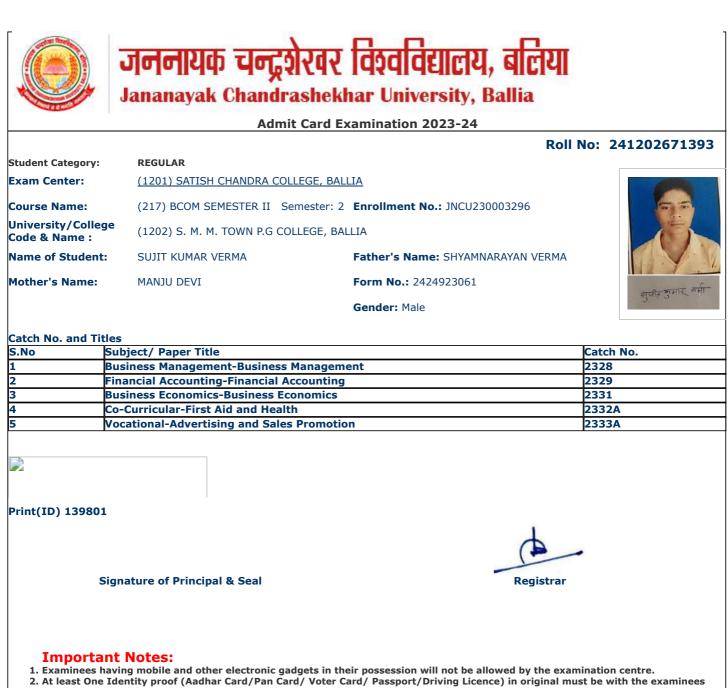

- 2. At least One Identity proof (Aadhar Card/Pan Card/ Voter Card/ Passport/Driving Licence) in original must be with the examinees during the examinations and if demanded will be shown to the invigilator.
- 3. Candidate without Face Cover/ Mask will not be allowed in the examination centre