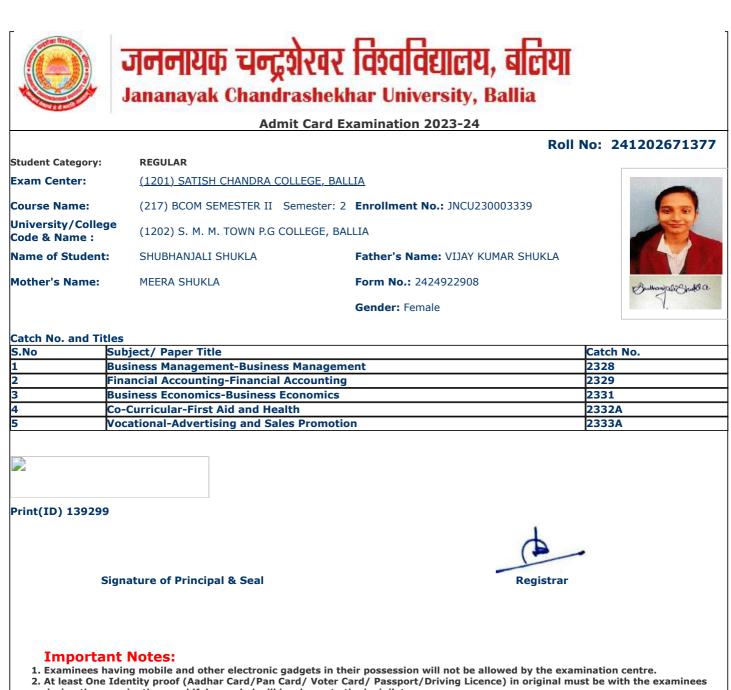

- 2. At least One Identity proof (Aadhar Card/Pan Card/ Voter Card/ Passport/Driving Licence) in original must be with the examinees during the examinations and if demanded will be shown to the invigilator.
- 3. Candidate without Face Cover/ Mask will not be allowed in the examination centre