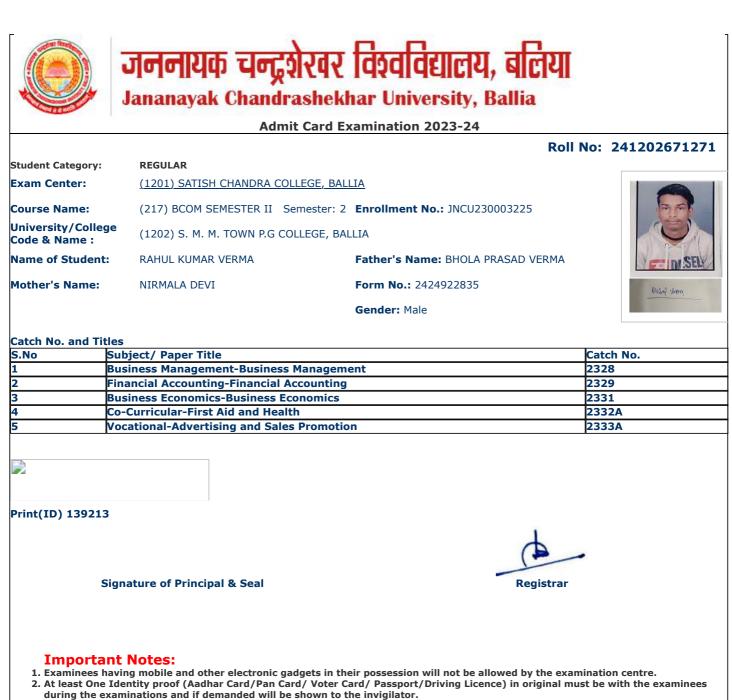

- 2. At least One Identity proof (Aadhar Card/Pan Card/ Voter Card/ Passport/Driving Licence) in original must be with the examinees during the examinations and if demanded will be shown to the invigilator.
- 3. Candidate without Face Cover/ Mask will not be allowed in the examination centre